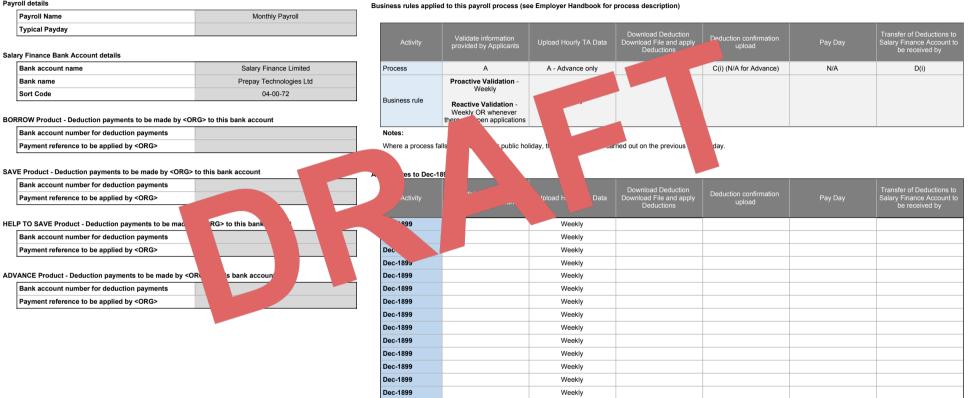

## Monthly Payroll

Defined terms used in this Operational Schedule shall have the meanings given to them in the service agreement between <ORG> and Salary Finance Limited

| Payroll | details |
|---------|---------|
|         |         |

## Payroll department declaration

I confirm that <ORG> agrees to perform the Salary Finance processes according to the dates set out in this Operational Schedule and that this is the Operational Schedule referred to in the service agreement between <ORG> and Salary Finance Limited and is hereby incorporated into the same

I confirm that the transfer of deductions to be made by <ORG> to Salary Finance Limited will be made as separate bulk payments for each product to the relevant bank account detailed in this Operational Schedule for this payroll.